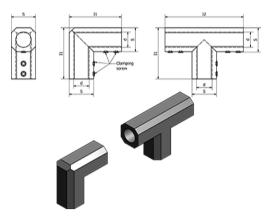

## **Data Sheet**

Article number: 2029850B40TSW

Description: E+G Angular gear housing - GN 298-50-B40-T-SW

```
d = B40

I1 = 108

I2 = 162

S = 50

Weight (g) = 542
```