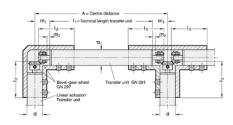

## **Measures**

Assembly of linear actuators and transfer units with bevel gear wheels in housings GN 298

| d<br>Ø Lineer<br>sctustor /<br>transfer unit | l <sub>2</sub> | l <sub>a</sub> | m <sub>1</sub> | m <sub>2</sub> | Bevel gear wheel | Housing              | Length of the                                                    |
|----------------------------------------------|----------------|----------------|----------------|----------------|------------------|----------------------|------------------------------------------------------------------|
| 18                                           | 42             | 41             | 20             | 4              | GN 297-17,5-K6   | GN 298-28-B18-W/T-SW | transfer unit GN 391:<br>I <sub>1</sub> = A - 2 x m <sub>1</sub> |
| 30                                           | 58             | 57             | 25             | 1              | GN 297-26-K8     | GN 298-40-B30-W/T-SW |                                                                  |
| 40                                           | 74             | 72             | 32             | 1              | GN 297-35-K12    | GN 298-50-B40-W/T-SW |                                                                  |
| 50                                           | 90             | 82             | 32             | 1              | GN 297-35-K12    | GN 298-60-B50-W/T-SW |                                                                  |